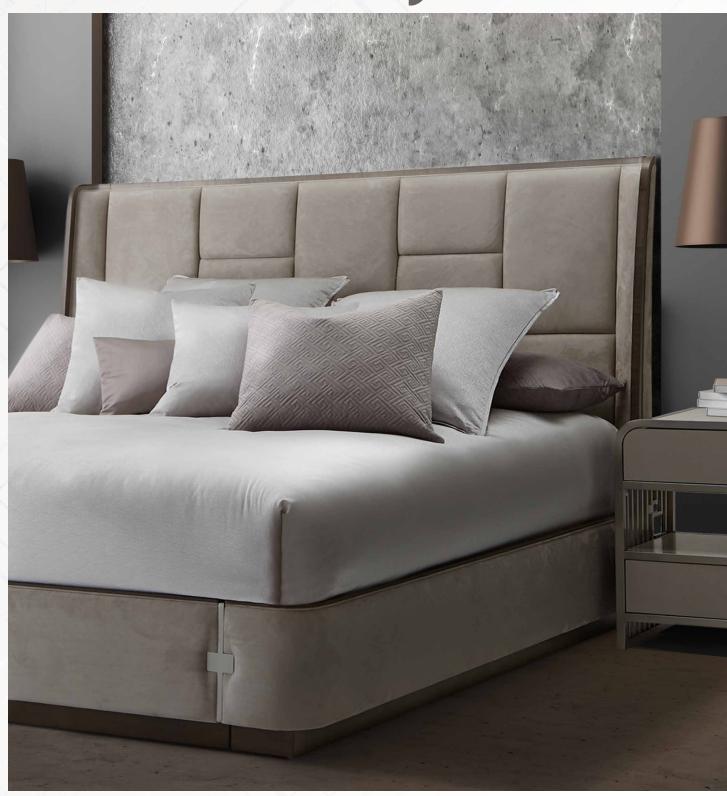

## Multi-Panel Bed

Find your urban look! The Roxbury Park Multi-Panel Bed combines soft textures, clean lines, and a sophisticated frame made to bring a luxury atmosphere into any home.

4 Roxbury Park

King 10pc BCS-KS10-AUBRY-PNA

Queen 3pc BCS-QBT3-PORLN-GRY King 3pc BCS-KBT3-PORLN-GRY

B. Port Orleans Bed Throw Set

Make a statement like no other. The Roxbury Park Dual-Panel Bed shows off your distinguished modern style with bold slate colors, soft suede and brushed nickel.

Queen 9006000CKD3-220 64.25"h x 78"w x 96"d Cal King Eastern King 9006000EKD3-220 64"h x 82.75"w x 91"d

Veneer: Figured Ash | Wood Finish: Slate | Feet: Brushed Nickel | Headboard/Sides/Footboard: Faux Suede