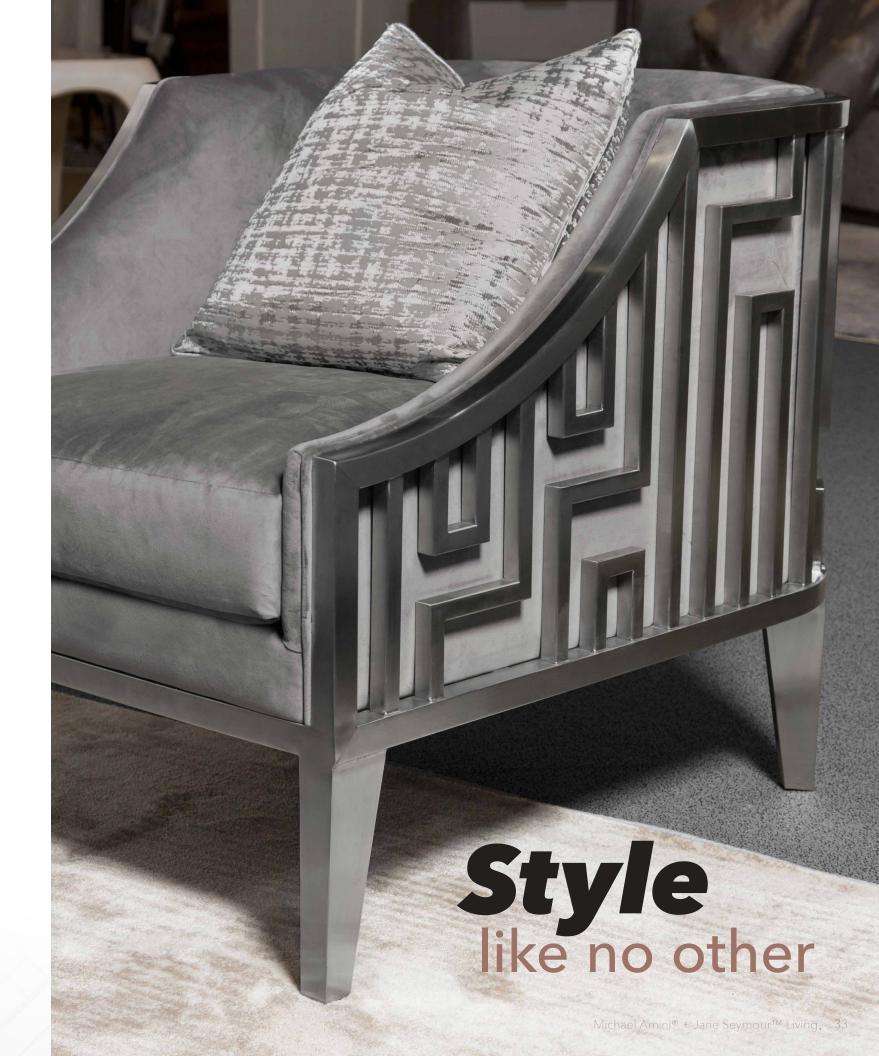

## Accent Chair

This is style! With a striking geometric frame of stainless steel and a pearly gray velvet seat, this Roxbury Park Accent Chair is the ultimate modern shape for today's luxury home.

Accent Chair

9006834-GRPRL-13

31.5"l x 35"d x 30.5"h

Seat: Grey Pearl Velvet | Frame: Stainless Steel