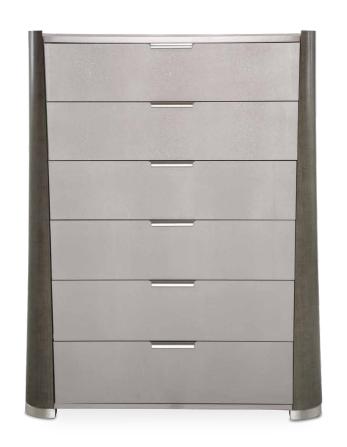

### 6 Drawer Chest

Never run out of space! With 6 full-sized drawers, the Roxbury Park Chest gives you the sophistication, class, and storage you need to upgrade your luxury home style.

**6 Drawer Chest 9006070-220** 60"h x 44"w x 18"d

Veneer: Figured Ash | Wood Finish: Slate | Drawer Faces: Faux Shagreen | Accents: Brushed Nickel