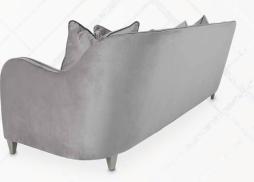

## Sofa

Soft, chic and modern. The Roxbury Park Sofa brings all the velvet perfection you could ask for, and an elegant seat to sink into every day. This luxury design feels as wonderful as it looks!

**Sofa** 9006815-STEEL-220 95"l x 39.5"d x 34"h

Seat: Steel Grey Velvet | Contrast Welting: Grey Pearl Velvet