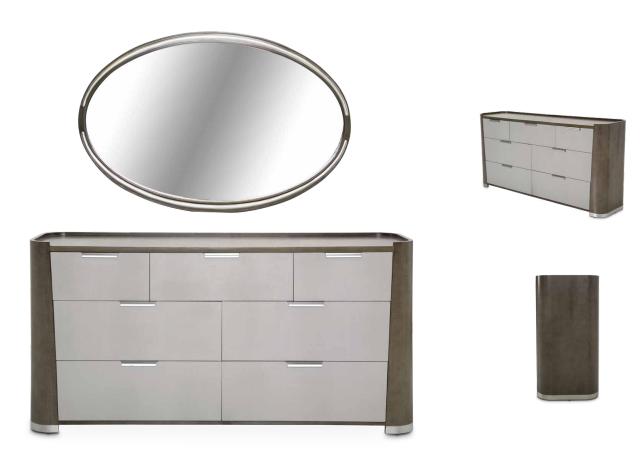

### Dresser & Wall Mirror

Go bold with your style! The Roxbury Park Dresser and Mirror Set gives you the space you need with the distinguished look you want. Never settle for less.

Dresser 9006050-220 35"h x 70.25"w x 18.75"d 9006260-220 38.25"h x 54.25"w x 2"d **Wall Mirror** 

Veneer: Figured Ash | Wood Finish: Slate | Drawer Faces: Faux Shagreen | Accents: Brushed Nickel