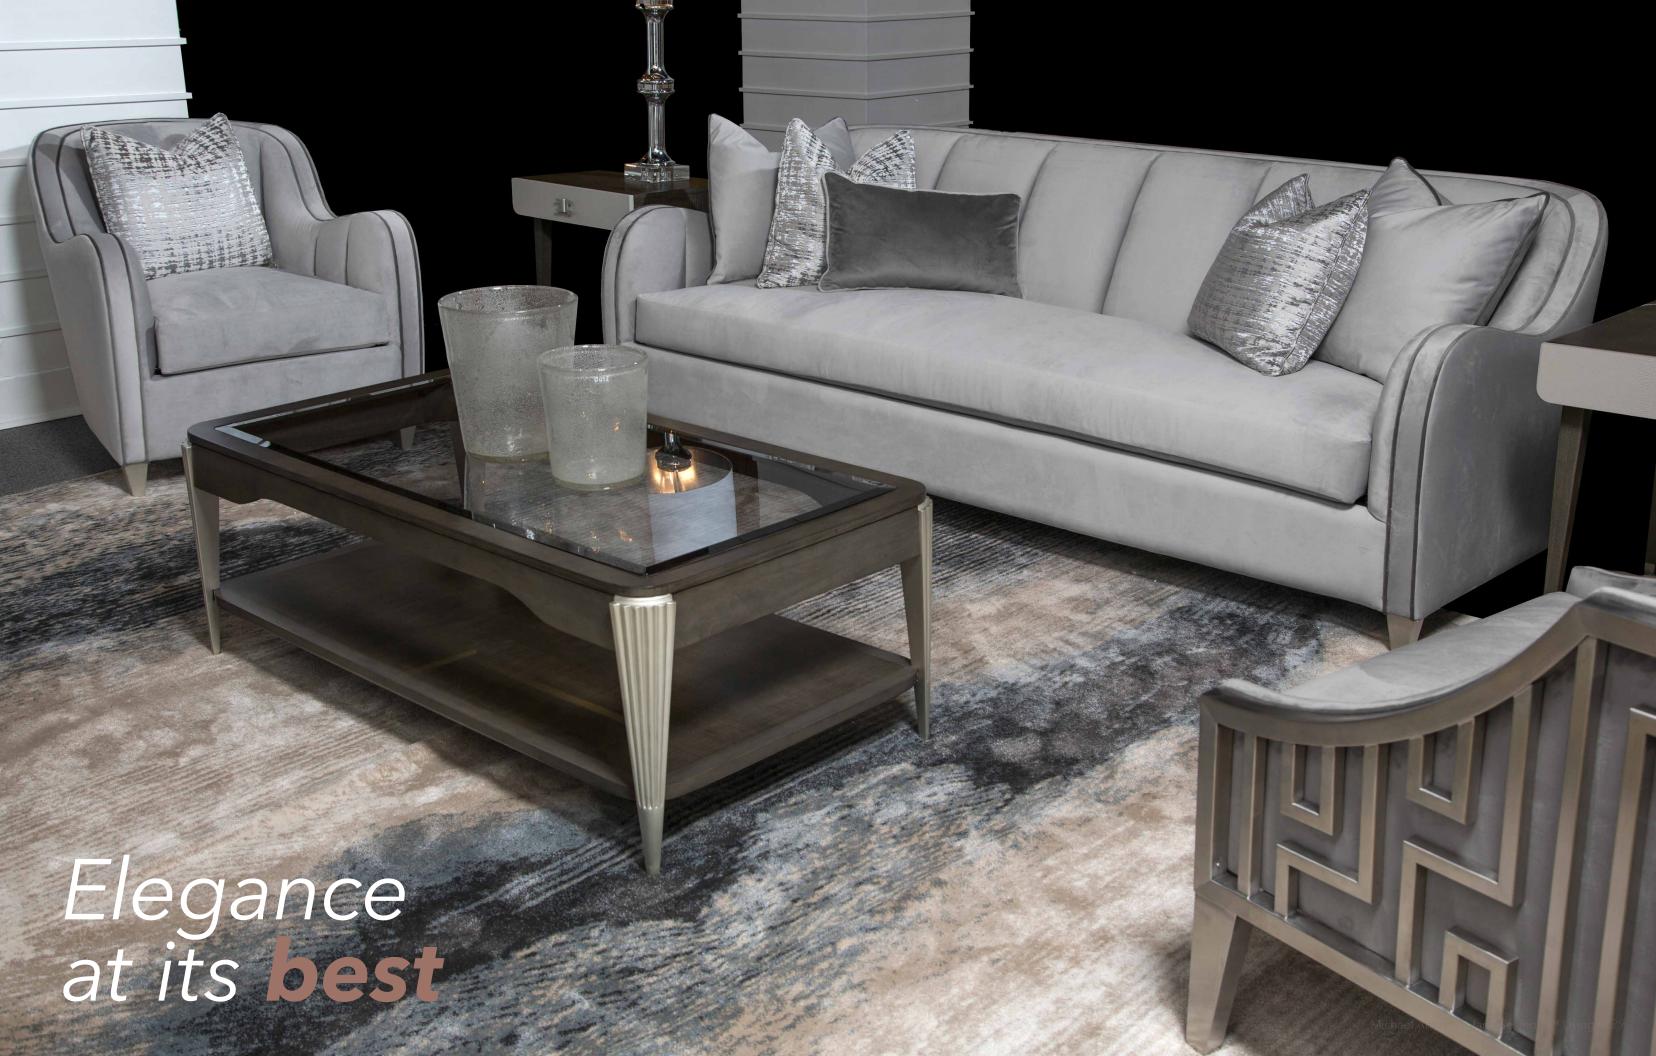

## Sofa

Soft, chic and modern. The Roxbury Park Sofa brings all the velvet perfection you could ask for, and an elegant seat to sink into every day. This luxury design feels as wonderful as it looks!

**Sofa** 9006815-STEEL-220 95"l x 39.5"d x 34"h

Seat: Steel Grey Velvet | Contrast Welting: Grey Pearl Velvet

## Accent Chair

This is style! With a striking geometric frame of stainless steel and a pearly gray velvet seat, this Roxbury Park Accent Chair is the ultimate modern shape for today's luxury home.

Accent Chair

9006834-GRPRL-13

31.5"l x 35"d x 30.5"h

Seat: Grey Pearl Velvet | Frame: Stainless Steel

## Matching Chair

Sophisticated and chic rules all! The Roxbury Park Matching Chair is made with soft gray velvet, classy channel tufting, and a style guaranteed to drop jaws.

**Matching Chair** 9006835-STEEL-220 33.5"l x 39"d x 34.5"h