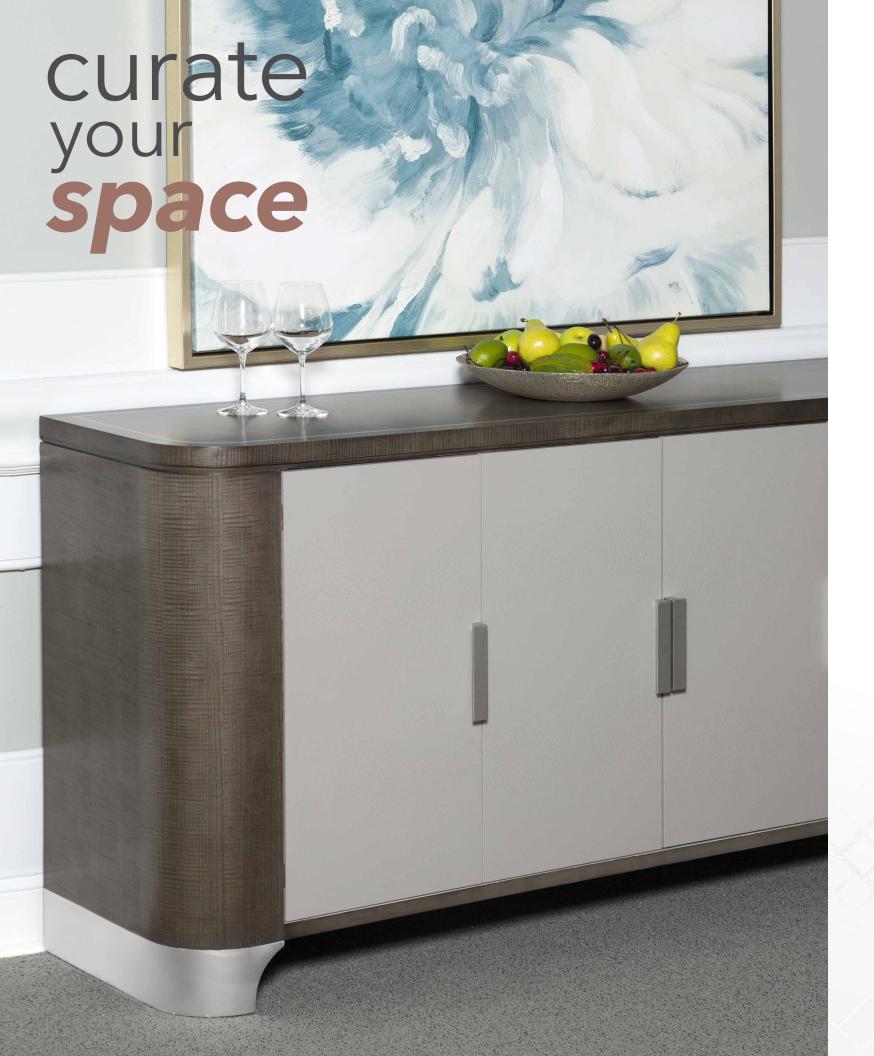

## Sideboard & Wall Mirror

Dine with class! The Roxbury Park Sideboard makes dinner parties and weekend brunch simple and sophisticated with space for your best dishes, glasses, and silverware!

Sideboard 9006007-220 34"h x 70"w x 19"d

Veneer: Figured Ash | Wood Finish: Slate | Drawer Faces: Faux Shagreen | Accents: Brushed Nickel