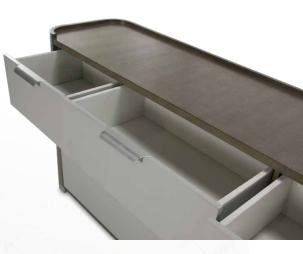

### 6 Drawer Chest

Never run out of space! With 6 full-sized drawers, the Roxbury Park Chest gives you the sophistication, class, and storage you need to upgrade your luxury home style.

**6 Drawer Chest 9006070-220** 60"h x 44"w x 18"d

Veneer: Figured Ash | Wood Finish: Slate | Drawer Faces: Faux Shagreen | Accents: Brushed Nickel