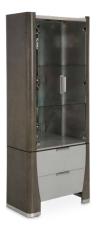

## Display Cabinet

With clean lines, LED's, and slate tones, the Roxbury Park Display Cabinet lets you customize your dining experience easily. Luxury living is in your hands!

**Display Cabinet** 9006209-220 78"h x 32"w x 19.25"d

Veneer: Figured Ash | Wood Finish: Slate | Drawer Faces: Faux Shagreen | Accents: Brushed Nickel | Lights: LED