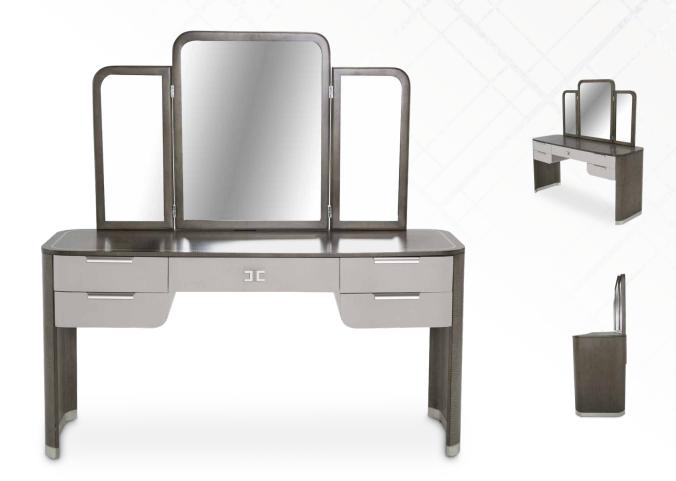

## Vanity/Desk & Vanity Mirror

Perfect your beauty routine with the Roxbury Park Vanity and Mirror Set. Get your best angle with the tri-fold mirror, and store everything you need in five velvet-lined drawers!

 Vanity/Desk
 9006207-220
 30.25"h x 60"w x 21"d

 Vanity Mirror
 9006068-220
 38"h x 49"w x 1.5"d

Veneer: Figured Ash | Wood Finish: Slate | Drawer Faces: Faux Shagreen | Accents: Brushed Nickel