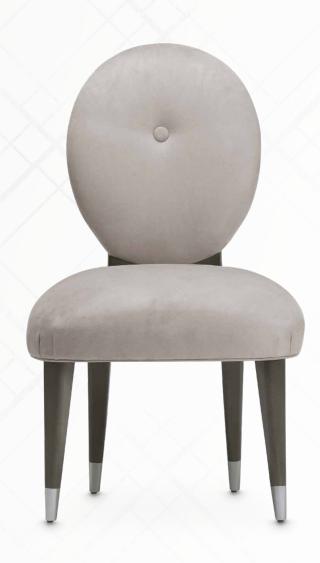

## Side Chair

Upscale your dining style! The Roxbury Park Side Chair features soft velvet, a single button tuft, and clean lines designed to make your home look pop!

Side Chair

9006003-220

38.25"h x 22.25"w x 27.25"d

Veneer: Figured Ash | Wood Finish: Slate | Accents: Brushed Nickel | Seat: Velvet