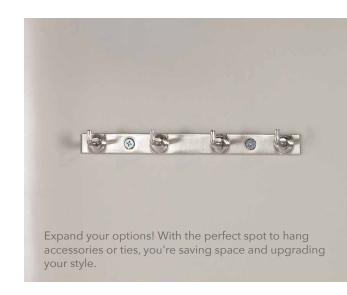

54.25"w x 2"d **Wall Mirror** 

Veneer: Figured Ash | Wood Finish: Slate | Drawer Faces: Faux Shagreen | Accents: Brushed Nickel



## Lingerie Chest

A place for everything! The Roxbury Park Swivel Lingerie Chest gives you the simple, chic organization you need alongside a convenient full-length mirror!

Lingerie Chest

9006062-220 72"h x 20.75"w x 22"d

Veneer: Figured Ash | Wood Finish: Slate | Drawer Faces: Faux Shagreen | Accents: Brushed Nickel

### 6 Drawer Chest







Never run out of space! With 6 full-sized drawers, the Roxbury Park Chest gives you the sophistication, class, and storage you need to upgrade your luxury home style.

**6 Drawer Chest 9006070-220** 60"h x 44"w x 18"d

Veneer: Figured Ash | Wood Finish: Slate | Drawer Faces: Faux Shagreen | Accents: Brushed Nickel



## Channel Tufted Bed Bench



Define your style! The Roxbury Park Bed Bench is completed with a suede-soft seat and a stainless steel decorative frame for a perfectly lush urban design. Ready to take a seat?

**Channel Tufted Bed Bench** 9006904-13 20"h x 51.75"w x 18"d

Frame: Stainless Steel | Seat: Faux Suede

## Vanity/Desk & Vanity Mirror



Perfect your beauty routine with the Roxbury Park Vanity and Mirror Set. Get your best angle with the tri-fold mirror, and store everything you need in five velvet-lined drawers!

 Vanity/Desk
 9006207-220
 30.25"h x 60"w x 21"d

 Vanity Mirror
 9006068-220
 38"h x 49"w x 1.5"d

Veneer: Figured Ash | Wood Finish: Slate | Drawer Faces: Faux Shagreen | Accents: Brushed Nickel





# Dining Table





Feel distinguished every day. With the Roxbury