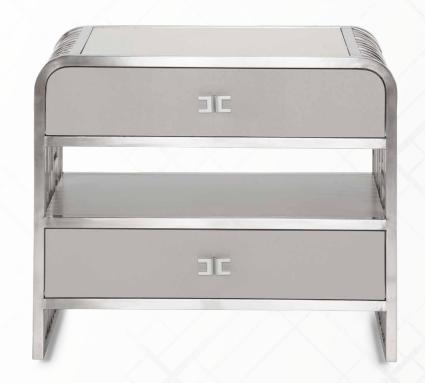

## 2 Drawer Nightstand

Go urban chic with this Roxbury Park Nightstand! With frost gray tones and a refined geometric frame in stainless steel, you'll be feeling sophisticated every day.

2 Drawer Nightstand

9006042-13

28"h x 32"w x 19"d

Drawer Faces: Faux Shagreen | Frame: Stainless Steel | Top: Cultured Marble