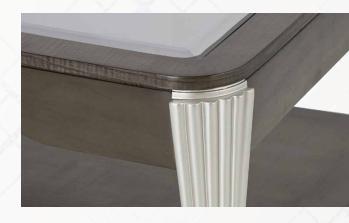

### Cocktail Table

A classic piece with a modern touch, The Roxbury Park Cocktail Table brings smoky slate tones, pops of platinum, and beveled glass touches to your living room style.

**Cocktail Table** 9006201-220 19.25"h x 54.25"w x 28.25"d

Veneer: Figured Ash | Wood Finish: Slate | Drawer Faces: Faux Shagreen | Leg Finish: Platinum