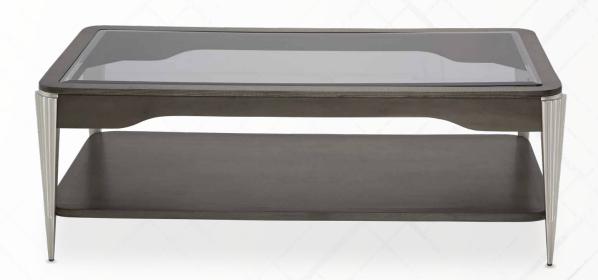

### Cocktail Table

A classic piece with a modern touch, The Roxbury Park Cocktail Table brings smoky slate tones, pops of platinum, and beveled glass touches to your living room style.

**Cocktail Table** 9006201-220 19.25"h x 54.25"w x 28.25"d

Veneer: Figured Ash | Wood Finish: Slate | Drawer Faces: Faux Shagreen | Leg Finish: Platinum