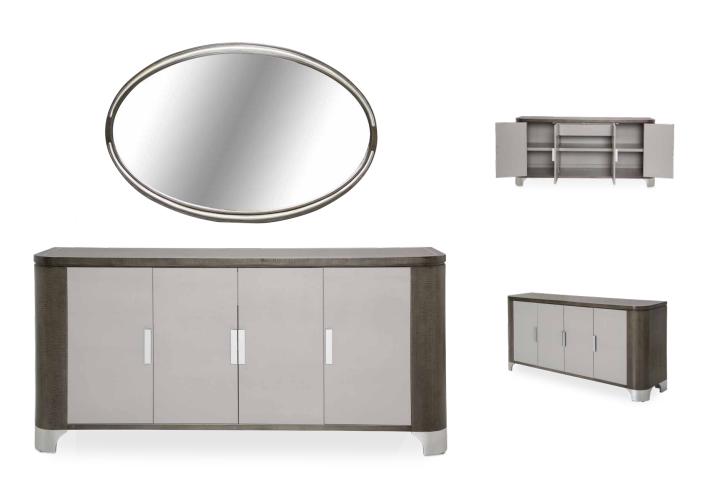

## Sideboard & Wall Mirror

Dine with class! The Roxbury Park Sideboard makes dinner parties and weekend brunch simple and sophisticated with space for your best dishes, glasses, and silverware!

Sideboard 9006007-220 34"h x 70"w x 19"d

Veneer: Figured Ash | Wood Finish: Slate | Drawer Faces: Faux Shagreen | Accents: Brushed Nickel