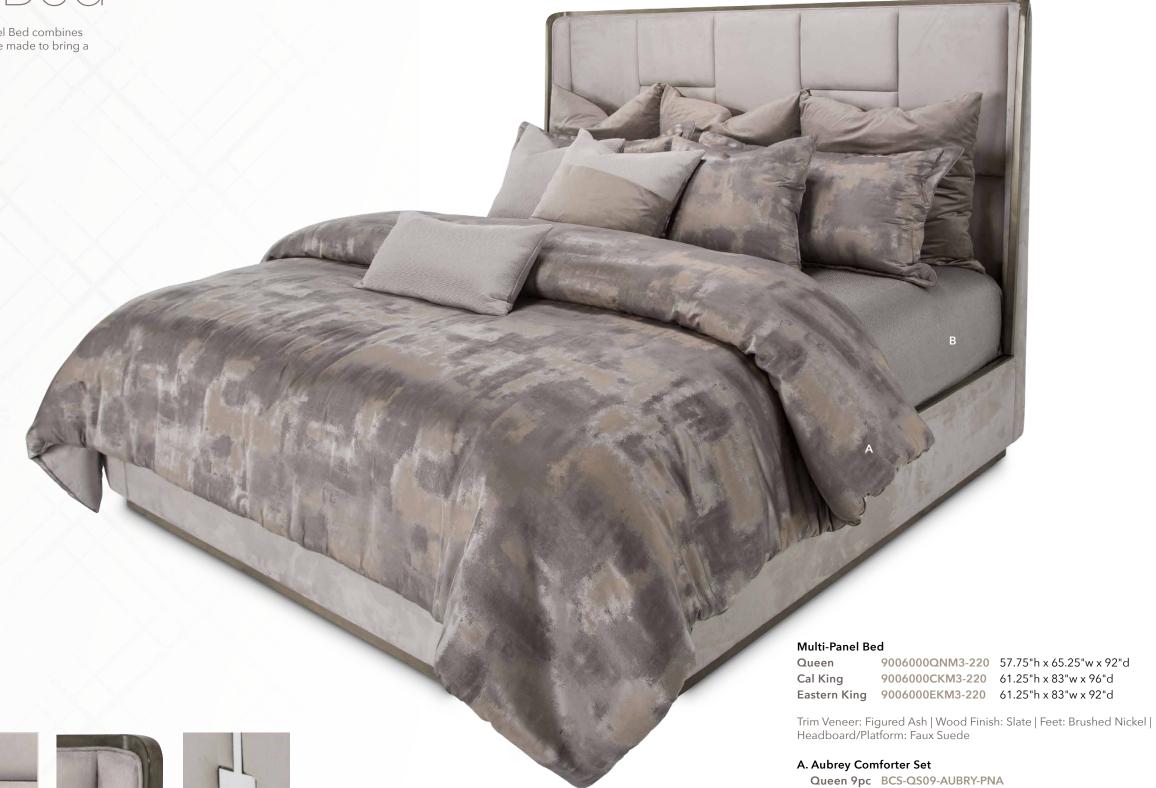

## Multi-Panel Bed

Find your urban look! The Roxbury Park Multi-Panel Bed combines soft textures, clean lines, and a sophisticated frame made to bring a luxury atmosphere into any home.

4 Roxbury Park

King 10pc BCS-KS10-AUBRY-PNA

Queen 9006000CKD3-220 64.25"h x 78"w x 96"d Cal King Eastern King 9006000EKD3-220 64"h x 82.75"w x 91"d

Veneer: Figured Ash | Wood Finish: Slate | Feet: Brushed Nickel | Headboard/Sides/Footboard: Faux Suede

### Spencer Comforter Set

Queen 9pc BCS-QS09-SPNCR-CRO King 10pc BCS-KS10-SPNCR-CRO