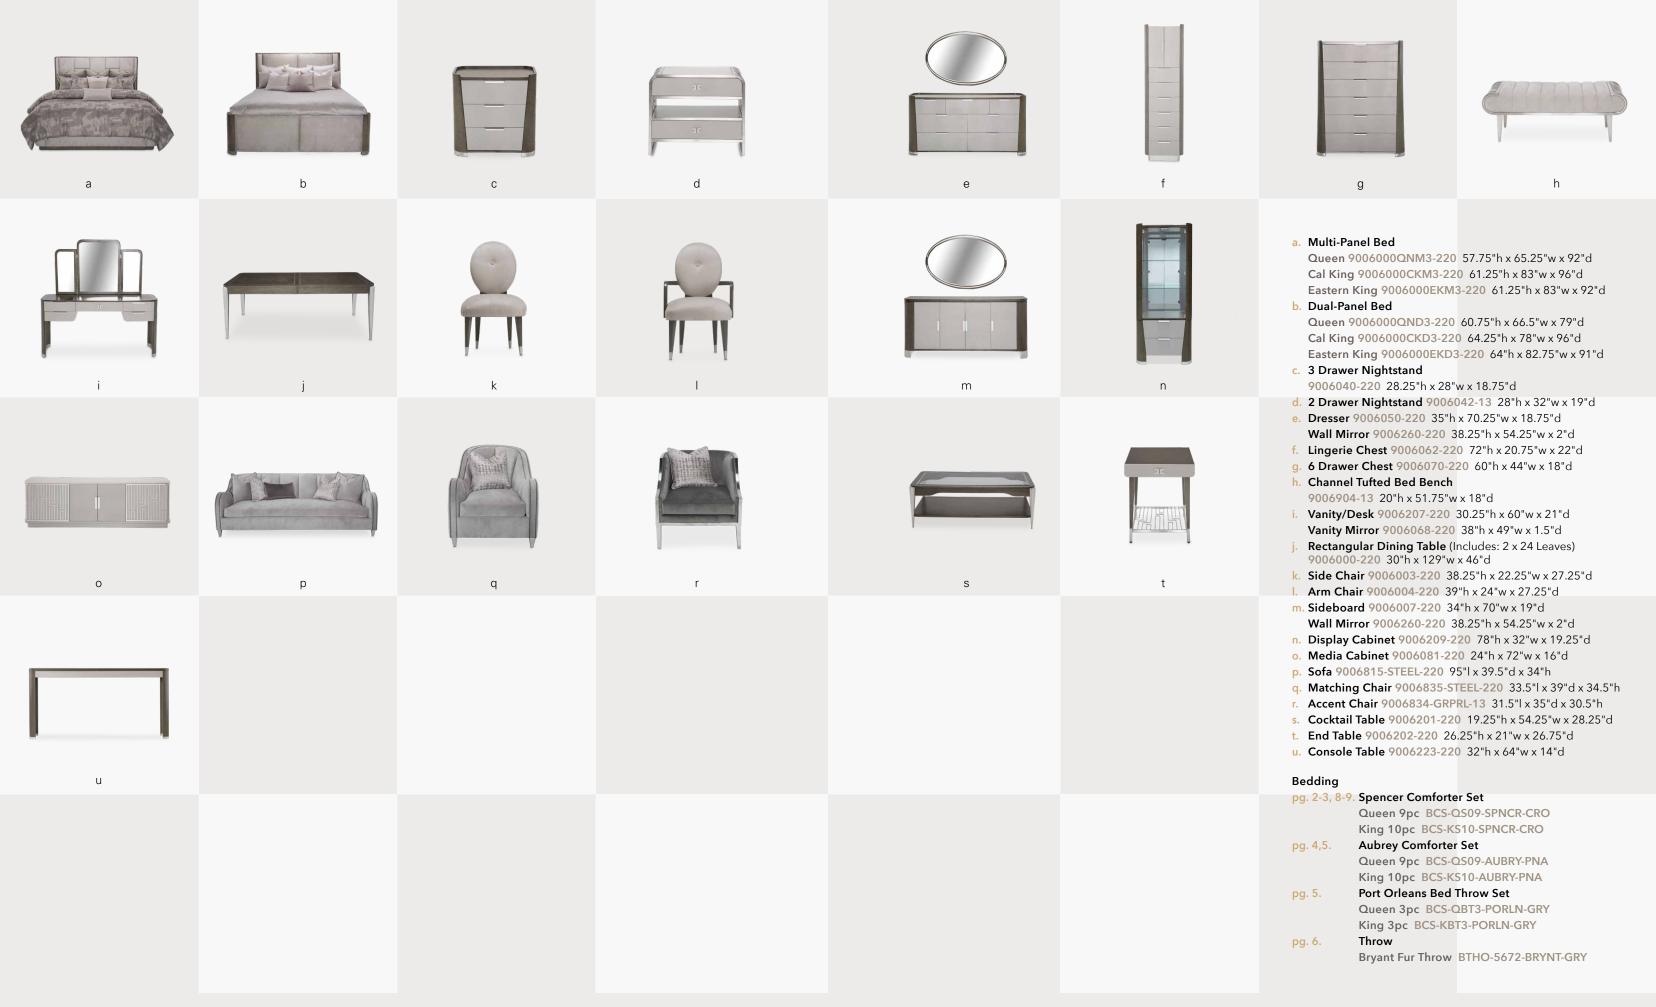

## Multi-Panel Bed

Find your urban look! The Roxbury Park Multi-Panel Bed combines soft textures, clean lines, and a sophisticated frame made to bring a luxury atmosphere into any home.

4 Roxbury Park

King 10pc BCS-KS10-AUBRY-PNA

Queen 9006000CKD3-220 64.25"h x 78"w x 96"d Cal King Eastern King 9006000EKD3-220 64"h x 82.75"w x 91"d

Veneer: Figured Ash | Wood Finish: Slate | Feet: Brushed Nickel | Headboard/Sides/Footboard: Faux Suede

## 3 Drawer Nightstand

Need the extra drawer space without sacrificing style? The Roxbury Park 3-Drawer Nightstand is your answer! With velvet-lined interiors and brushed nickel accents, your bedroom style will look better than ever.

## 2 Drawer Nightstand

Go urban chic with this Roxbury Park Nightstand! With frost gray tones and a refined geometric frame in stainless steel, you'll be feeling sophisticated every day.

2 Drawer Nightstand

### Dresser & Wall Mirror

Go bold with your style! The Roxbury Park Dresser and Mirror Set gives you the space you need with the distinguished look you want. Never settle for less.

Dresser 9006050-220 35"h x 70.25"w x 18.75"d 9006260-220 38.25"h x 54.25"w x 2"d **Wall Mirror** 

## Lingerie Chest

A place for everything! The Roxbury Park Swivel Lingerie Chest gives you the simple, chic organization you need alongside a convenient full-length mirror!

Lingerie Chest

9006062-220 72"h x 20.75"w x 22"d

### 6 Drawer Chest

Never run out of space! With 6 full-sized drawers, the Roxbury Park Chest gives you the sophistication, class, and storage you need to upgrade your luxury home style.

**6 Drawer Chest 9006070-220** 60"h x 44"w x 18"d

## Channel Tufted Bed Bench

Define your style! The Roxbury Park Bed Bench is completed with a suede-soft seat and a stainless steel decorative frame for a perfectly lush urban design. Ready to take a seat?

## Vanity/Desk & Vanity Mirror

Perfect your beauty routine with the Roxbury Park Vanity and Mirror Set. Get your best angle with the tri-fold mirror, and store everything you need in five velvet-lined drawers!

# Dining Table

Feel distinguished every day. With the Roxbury Park Dining Table, you have the space for family and friends and a chic urban style that outlasts every trend.

Rectangular Dining Table 9006000-220 30"h x 81"w x 46"d (Extends to 129"w with two 24" leaves)

## Side Chair

Upscale your dining style! The Roxbury Park Side Chair features soft velvet, a single button tuft, and clean lines designed to make your home look pop!

Side Chair

9006003-220

38.25"h x 22.25"w x 27.25"d

### Arm Chair

Dining style redefined. The Roxbury Park Arm Chair was made with soft gray tones and a glamorous silhouette made to highlight your luxury home style!

Arm Chair

9006004-220

39"h x 24"w x 27.25"d

## Sideboard & Wall Mirror

Dine with class! The Roxbury Park Sideboard makes dinner parties and weekend brunch simple and sophisticated with space for your best dishes, glasses, and silverware!

Sideboard 9006007-220 34"h x 70"w x 19"d

## Display Cabinet

With clean lines, LED's, and slate tones, the Roxbury Park Display Cabinet lets you customize your dining experience easily. Luxury living is in your hands!

**Display Cabinet** 9006209-220 78"h x 32"w x 19.25"d

## Media Cabinet

Every detail counts! Prop your TV and tuck away your electronics with this stunning Roxbury Park Media Cabinet. Refined style is at your fingertips!

**Media Cabinet** 

9006081-220 24"h x 72"w x 16"d

## Sofa

Soft, chic and modern. The Roxbury Park Sofa brings all the velvet perfection you could ask for, and an elegant seat to sink into every day. This luxury design feels as wonderful as it looks!

**Sofa** 9006815-STEEL-220 95"l x 39.5"d x 34"h

## Accent Chair

This is style! With a striking geometric frame of stainless steel and a pearly gray velvet seat, this Roxbury Park Accent Chair is the ultimate modern shape for today's luxury home.

Accent Chair

## Matching Chair

Sophisticated and chic rules all! The Roxbury Park Matching Chair is made with soft gray velvet, classy channel tufting, and a style guaranteed to drop jaws.

**Matching Chair** 9006835-STEEL-220 33.5"l x 39"d x 34.5"h

### Cocktail Table

A classic piece with a modern touch, The Roxbury Park Cocktail Table brings smoky slate tones, pops of platinum, and beveled glass touches to your living room style.

**Cocktail Table** 9006201-220 19.25"h x 54.25"w x 28.25"d

### End Table

Living room accents with storage you can use. Bookend your sofa with the Roxbury Park End Table and always have a place to put your remote and favorite decor!

**End Table** 

9006202-220

26.25"h x 21"w x 26.75"d

## Console Table

Ready to style your home into an urban chic haven? With the Roxbury Park Console Table, you have a place to accent your home and show off your sophisticated taste in one step.

**Console Table** 9006223-220 32"h x 64"w x 14"d