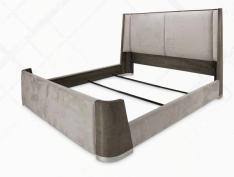

## Multi-Panel Bed

Find your urban look! The Roxbury Park Multi-Panel Bed combines soft textures, clean lines, and a sophisticated frame made to bring a luxury atmosphere into any home.

4 Roxbury Park

King 10pc BCS-KS10-AUBRY-PNA

Queen 9006000CKD3-220 64.25"h x 78"w x 96"d Cal King Eastern King 9006000EKD3-220 64"h x 82.75"w x 91"d

Veneer: Figured Ash | Wood Finish: Slate | Feet: Brushed Nickel | Headboard/Sides/Footboard: Faux Suede