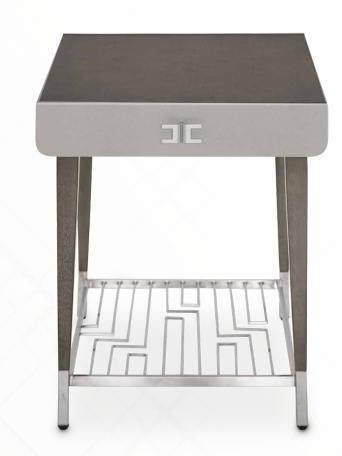

### End Table

Living room accents with storage you can use. Bookend your sofa with the Roxbury Park End Table and always have a place to put your remote and favorite decor!

**End Table** 

9006202-220

26.25"h x 21"w x 26.75"d

Veneer: Figured Ash | Wood Finish: Slate | Drawer Face: Faux Shagreen | Accents: Brushed Nickel & Stainless Steel