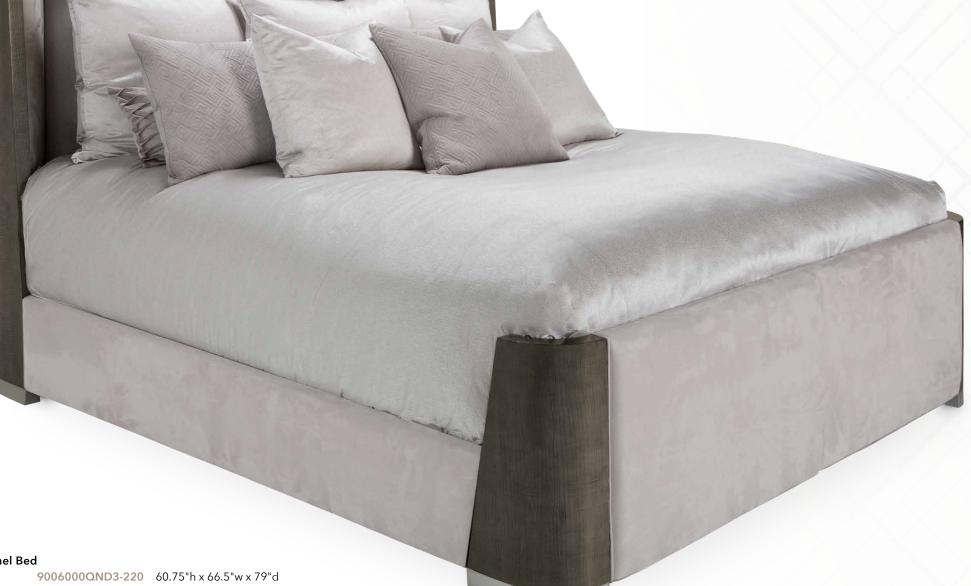

## Multi-Panel Bed

Find your urban look! The Roxbury Park Multi-Panel Bed combines soft textures, clean lines, and a sophisticated frame made to bring a luxury atmosphere into any home.

4 Roxbury Park

King 10pc BCS-KS10-AUBRY-PNA

Queen 9006000CKD3-220 64.25"h x 78"w x 96"d Cal King Eastern King 9006000EKD3-220 64"h x 82.75"w x 91"d

Veneer: Figured Ash | Wood Finish: Slate | Feet: Brushed Nickel | Headboard/Sides/Footboard: Faux Suede