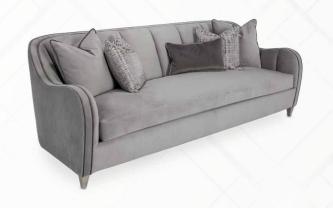

## Sofa

Soft, chic and modern. The Roxbury Park Sofa brings all the velvet perfection you could ask for, and an elegant seat to sink into every day. This luxury design feels as wonderful as it looks!

**Sofa** 9006815-STEEL-220 95"l x 39.5"d x 34"h

Seat: Steel Grey Velvet | Contrast Welting: Grey Pearl Velvet