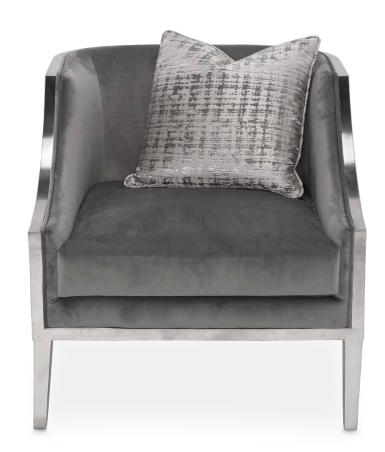

## Accent Chair

This is style! With a striking geometric frame of stainless steel and a pearly gray velvet seat, this Roxbury Park Accent Chair is the ultimate modern shape for today's luxury home.

Accent Chair

9006834-GRPRL-13

31.5"l x 35"d x 30.5"h

Seat: Grey Pearl Velvet | Frame: Stainless Steel