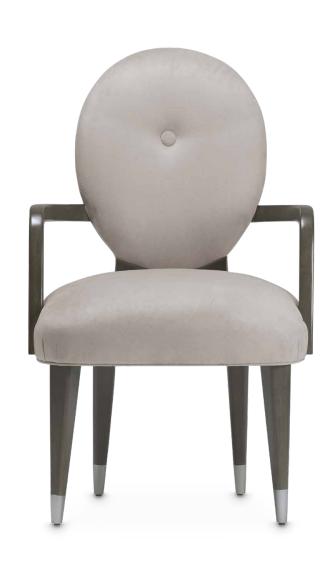

### Arm Chair

Dining style redefined. The Roxbury Park Arm Chair was made with soft gray tones and a glamorous silhouette made to highlight your luxury home style!

Arm Chair

9006004-220

39"h x 24"w x 27.25"d

Veneer: Figured Ash | Wood Finish: Slate | Accents: Brushed Nickel | Seat: Velvet