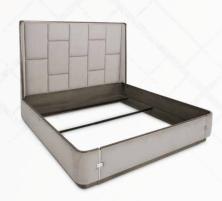

## Multi-Panel Bed

Find your urban look! The Roxbury Park Multi-Panel Bed combines soft textures, clean lines, and a sophisticated frame made to bring a luxury atmosphere into any home.

4 Roxbury Park

King 10pc BCS-KS10-AUBRY-PNA

Queen 3pc BCS-QBT3-PORLN-GRY King 3pc BCS-KBT3-PORLN-GRY

B. Port Orleans Bed Throw Set

Make a statement like no other. The Roxbury Park Dual-Panel Bed shows off your distinguished modern style with bold slate colors, soft suede and brushed nickel.