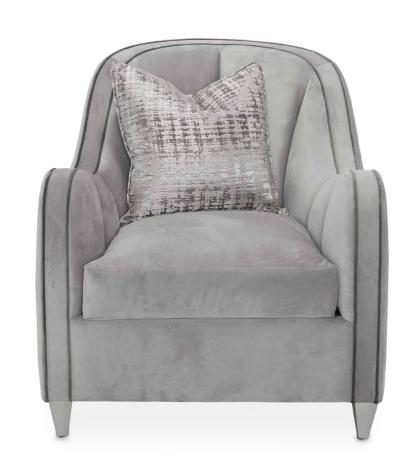

## Accent Chair

This is style! With a striking geometric frame of stainless steel and a pearly gray velvet seat, this Roxbury Park Accent Chair is the ultimate modern shape for today's luxury home.

Accent Chair

9006834-GRPRL-13

31.5"l x 35"d x 30.5"h

Seat: Grey Pearl Velvet | Frame: Stainless Steel