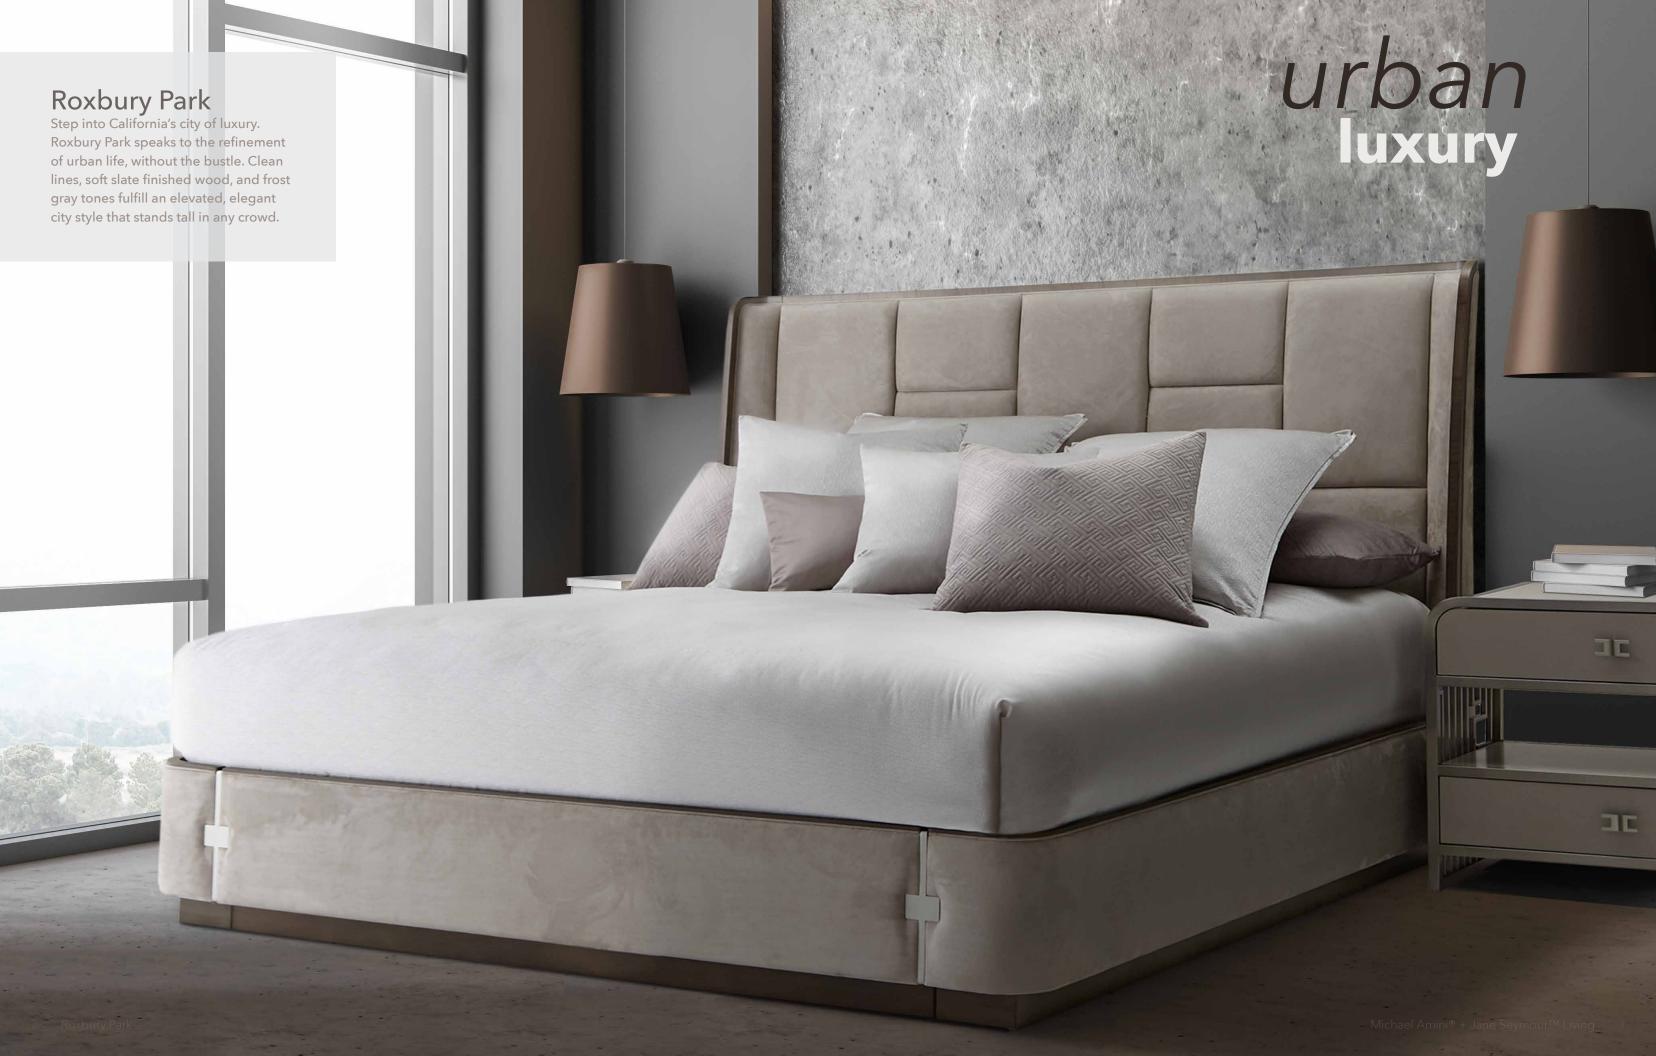

## Multi-Panel Bed

Find your urban look! The Roxbury Park Multi-Panel Bed combines soft textures, clean lines, and a sophisticated frame made to bring a luxury atmosphere into any home.

4 Roxbury Park

King 10pc BCS-KS10-AUBRY-PNA

Queen 3pc BCS-QBT3-PORLN-GRY King 3pc BCS-KBT3-PORLN-GRY

B. Port Orleans Bed Throw Set

Make a statement like no other. The Roxbury Park Dual-Panel Bed shows off your distinguished modern style with bold slate colors, soft suede and brushed nickel.

Queen 9006000CKD3-220 64.25"h x 78"w x 96"d Cal King Eastern King 9006000EKD3-220 64"h x 82.75"w x 91"d

Veneer: Figured Ash | Wood Finish: Slate | Feet: Brushed Nickel | Headboard/Sides/Footboard: Faux Suede