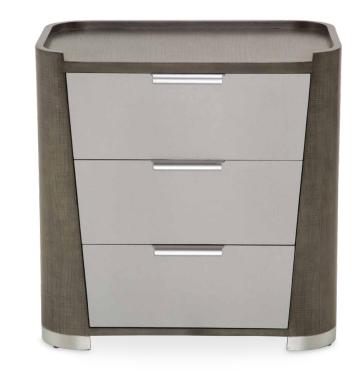

## 3 Drawer Nightstand

Need the extra drawer space without sacrificing style? The Roxbury Park 3-Drawer Nightstand is your answer! With velvet-lined interiors and brushed nickel accents, your bedroom style will look better than ever.

**3 Drawer Nightstand** 9006040-220 28.25"h x 28"w x 18.75"d

Veneer: Figured Ash | Wood Finish: Slate | Drawer Faces: Faux Shagreen | Accents: Brushed Nickel