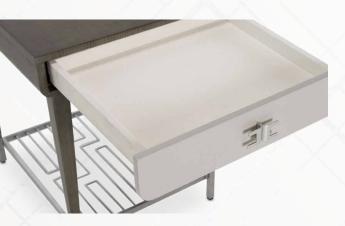

### End Table

Living room accents with storage you can use. Bookend your sofa with the Roxbury Park End Table and always have a place to put your remote and favorite decor!

**End Table** 

9006202-220

26.25"h x 21"w x 26.75"d

Veneer: Figured Ash | Wood Finish: Slate | Drawer Face: Faux Shagreen | Accents: Brushed Nickel & Stainless Steel