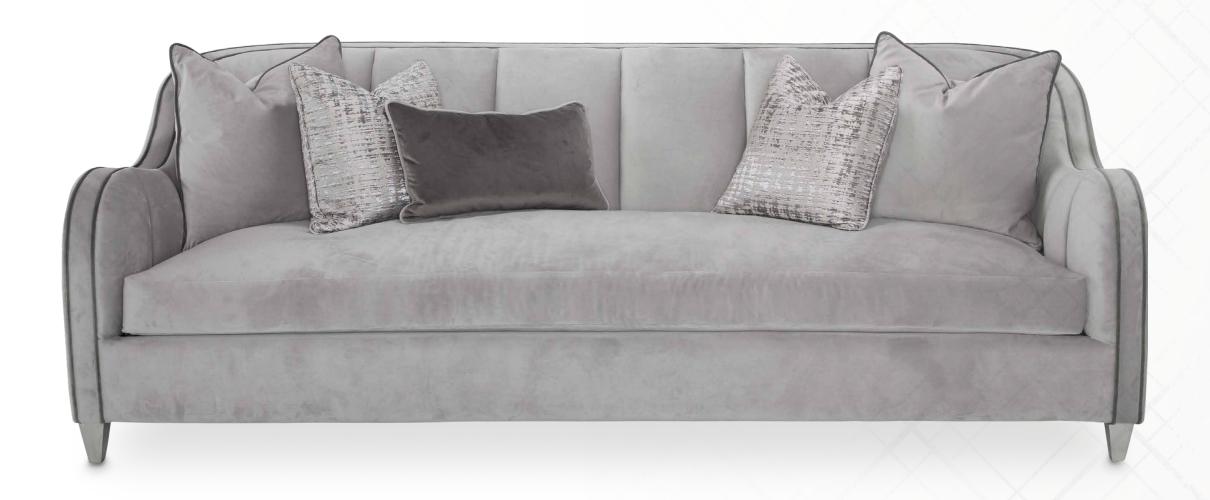

## Sofa

Soft, chic and modern. The Roxbury Park Sofa brings all the velvet perfection you could ask for, and an elegant seat to sink into every day. This luxury design feels as wonderful as it looks!

**Sofa** 9006815-STEEL-220 95"l x 39.5"d x 34"h

Seat: Steel Grey Velvet | Contrast Welting: Grey Pearl Velvet