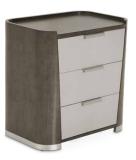

## 3 Drawer Nightstand

Need the extra drawer space without sacrificing style? The Roxbury Park 3-Drawer Nightstand is your answer! With velvet-lined interiors and brushed nickel accents, your bedroom style will look better than ever.

**3 Drawer Nightstand** 9006040-220 28.25"h x 28"w x 18.75"d

Veneer: Figured Ash | Wood Finish: Slate | Drawer Faces: Faux Shagreen | Accents: Brushed Nickel