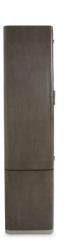

## Display Cabinet

With clean lines, LED's, and slate tones, the Roxbury Park Display Cabinet lets you customize your dining experience easily. Luxury living is in your hands!

**Display Cabinet** 9006209-220 78"h x 32"w x 19.25"d

Veneer: Figured Ash | Wood Finish: Slate | Drawer Faces: Faux Shagreen | Accents: Brushed Nickel | Lights: LED