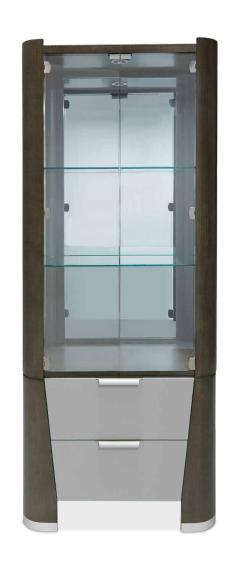

## Display Cabinet

With clean lines, LED's, and slate tones, the Roxbury Park Display Cabinet lets you customize your dining experience easily. Luxury living is in your hands!

**Display Cabinet** 9006209-220 78"h x 32"w x 19.25"d

Veneer: Figured Ash | Wood Finish: Slate | Drawer Faces: Faux Shagreen | Accents: Brushed Nickel | Lights: LED