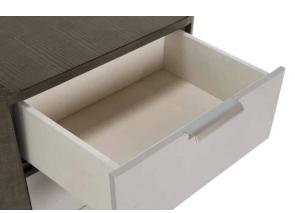

## 3 Drawer Nightstand

Need the extra drawer space without sacrificing style? The Roxbury Park 3-Drawer Nightstand is your answer! With velvet-lined interiors and brushed nickel accents, your bedroom style will look better than ever.

**3 Drawer Nightstand** 9006040-220 28.25"h x 28"w x 18.75"d

Veneer: Figured Ash | Wood Finish: Slate | Drawer Faces: Faux Shagreen | Accents: Brushed Nickel