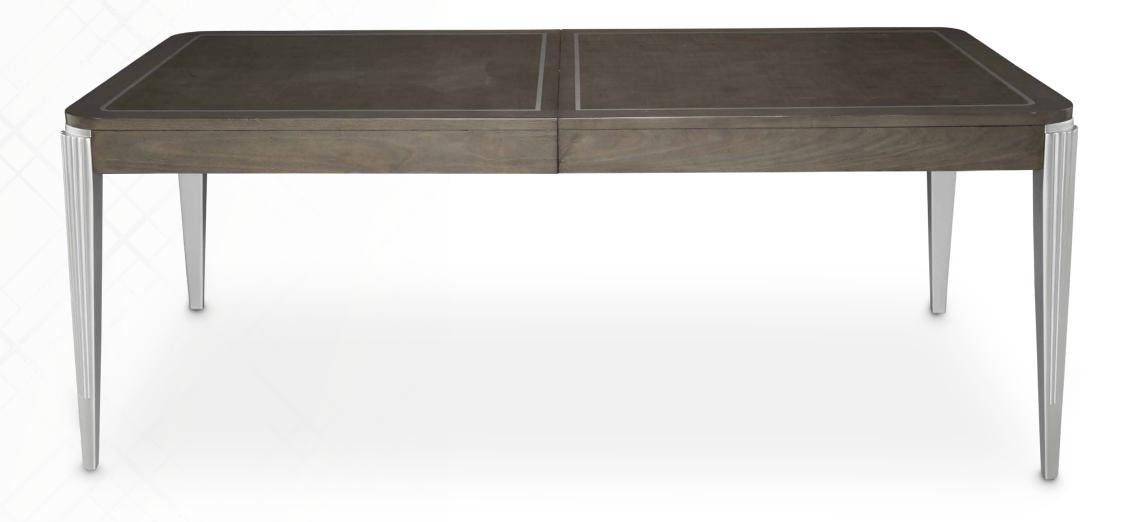

# Dining Table

Feel distinguished every day. With the Roxbury Park Dining Table, you have the space for family and friends and a chic urban style that outlasts every trend.

Rectangular Dining Table 9006000-220 30"h x 81"w x 46"d (Extends to 129"w with two 24" leaves)

Veneer: Figured Ash | Wood Finish: Slate | Leg/Trim Finish: Platinum