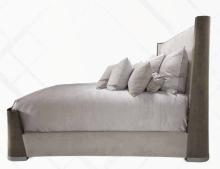

## Multi-Panel Bed

Find your urban look! The Roxbury Park Multi-Panel Bed combines soft textures, clean lines, and a sophisticated frame made to bring a luxury atmosphere into any home.

4 Roxbury Park

King 10pc BCS-KS10-AUBRY-PNA

Queen 9006000CKD3-220 64.25"h x 78"w x 96"d Cal King Eastern King 9006000EKD3-220 64"h x 82.75"w x 91"d

Veneer: Figured Ash | Wood Finish: Slate | Feet: Brushed Nickel | Headboard/Sides/Footboard: Faux Suede