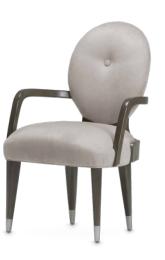

### Arm Chair

Dining style redefined. The Roxbury Park Arm Chair was made with soft gray tones and a glamorous silhouette made to highlight your luxury home style!

Arm Chair

9006004-220

39"h x 24"w x 27.25"d

Veneer: Figured Ash | Wood Finish: Slate | Accents: Brushed Nickel | Seat: Velvet