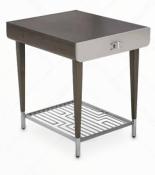

### End Table

Living room accents with storage you can use. Bookend your sofa with the Roxbury Park End Table and always have a place to put your remote and favorite decor!

**End Table** 

9006202-220

26.25"h x 21"w x 26.75"d

Veneer: Figured Ash | Wood Finish: Slate | Drawer Face: Faux Shagreen | Accents: Brushed Nickel & Stainless Steel