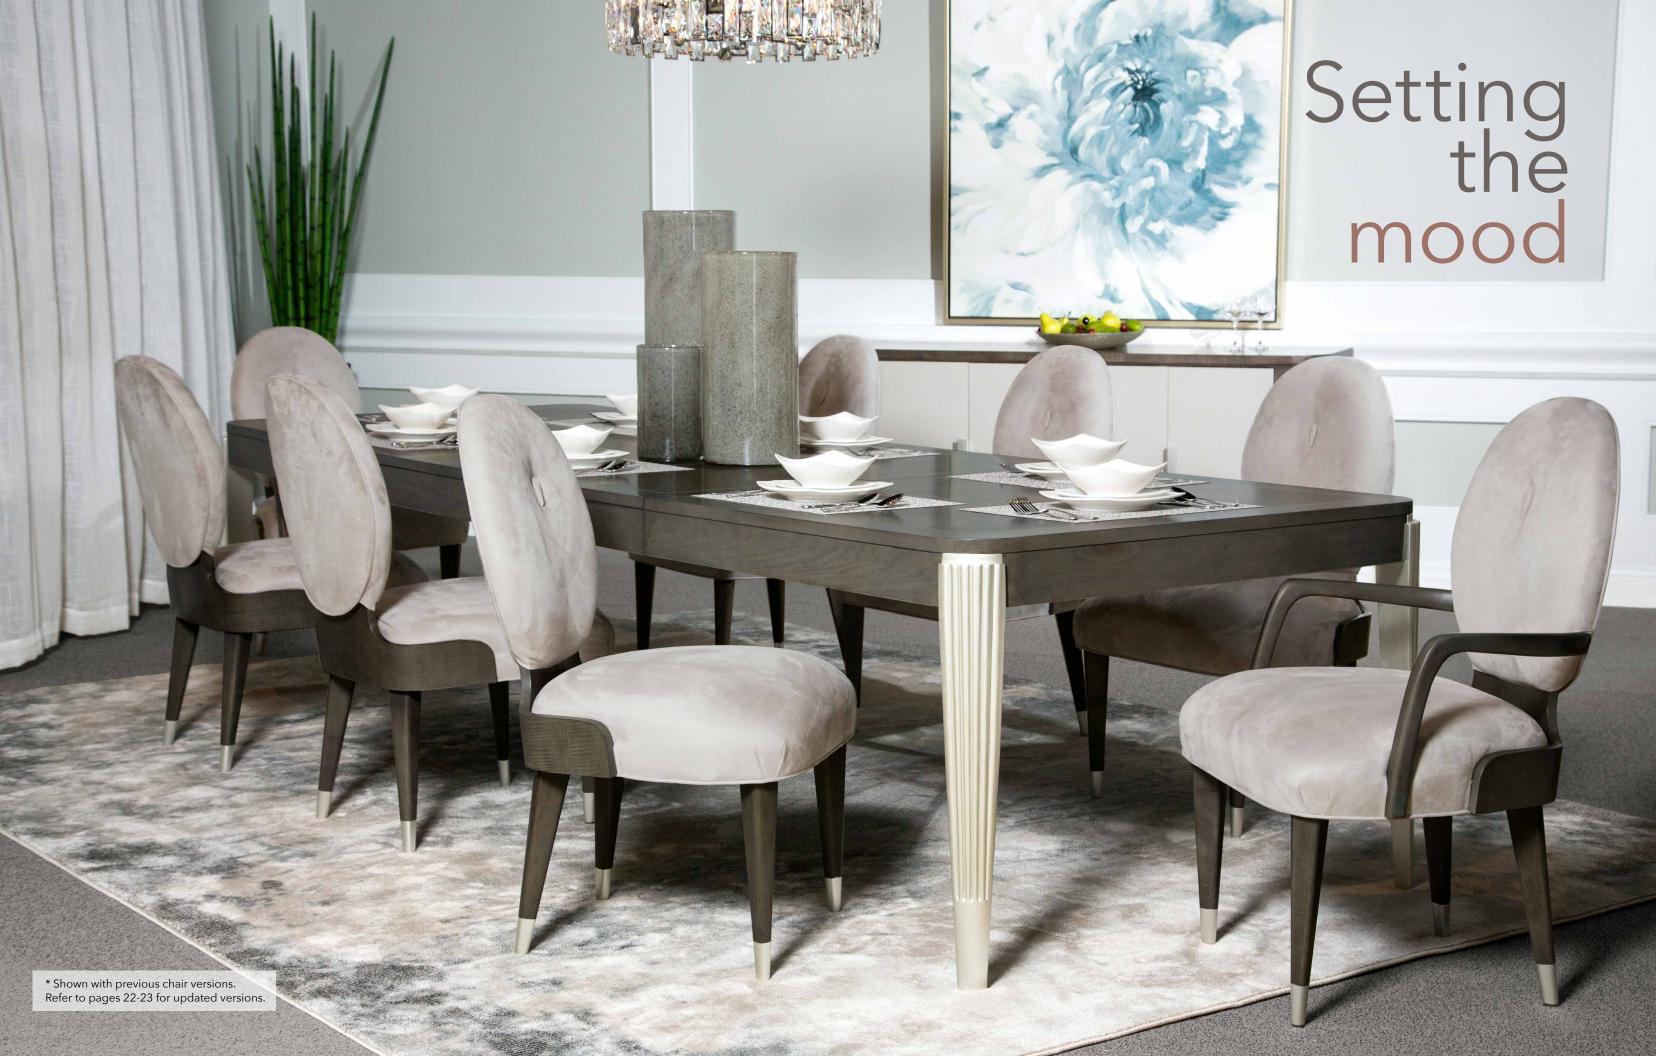

# Dining Table

Feel distinguished every day. With the Roxbury Park Dining Table, you have the space for family and friends and a chic urban style that outlasts every trend.

Rectangular Dining Table 9006000-220 30"h x 81"w x 46"d (Extends to 129"w with two 24" leaves)

## Side Chair

Upscale your dining style! The Roxbury Park Side Chair features soft velvet, a single button tuft, and clean lines designed to make your home look pop!

Side Chair

9006003-220

38.25"h x 22.25"w x 27.25"d

### Arm Chair

Dining style redefined. The Roxbury Park Arm Chair was made with soft gray tones and a glamorous silhouette made to highlight your luxury home style!

Arm Chair

9006004-220

39"h x 24"w x 27.25"d

## Sideboard & Wall Mirror

Dine with class! The Roxbury Park Sideboard makes dinner parties and weekend brunch simple and sophisticated with space for your best dishes, glasses, and silverware!

Sideboard 9006007-220 34"h x 70"w x 19"d