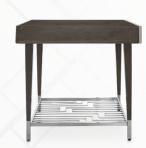

### End Table

Living room accents with storage you can use. Bookend your sofa with the Roxbury Park End Table and always have a place to put your remote and favorite decor!

**End Table** 

9006202-220

26.25"h x 21"w x 26.75"d

Veneer: Figured Ash | Wood Finish: Slate | Drawer Face: Faux Shagreen | Accents: Brushed Nickel & Stainless Steel