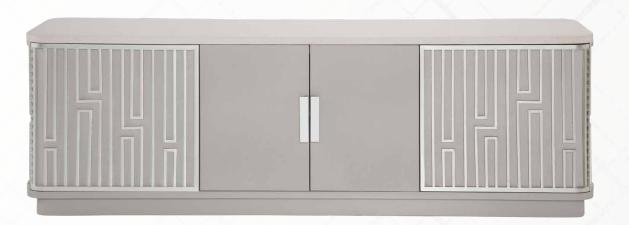

## Media Cabinet

Every detail counts! Prop your TV and tuck away your electronics with this stunning Roxbury Park Media Cabinet. Refined style is at your fingertips!

**Media Cabinet** 

9006081-220 24"h x 72"w x 16"d

Body: Faux Shagreen | Accents: Stainless Steel | Top: Cultured Marble