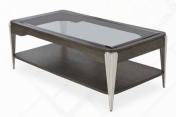

### Cocktail Table

A classic piece with a modern touch, The Roxbury Park Cocktail Table brings smoky slate tones, pops of platinum, and beveled glass touches to your living room style.

**Cocktail Table** 9006201-220 19.25"h x 54.25"w x 28.25"d

Veneer: Figured Ash | Wood Finish: Slate | Drawer Faces: Faux Shagreen | Leg Finish: Platinum