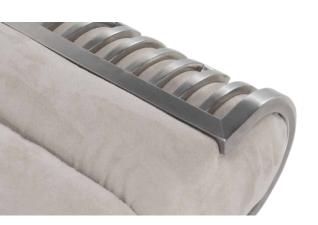

## Sofa

Soft, chic and modern. The Roxbury Park Sofa brings all the velvet perfection you could ask for, and an elegant seat to sink into every day. This luxury design feels as wonderful as it looks!

**Sofa** 9006815-STEEL-220 95"l x 39.5"d x 34"h

Seat: Steel Grey Velvet | Contrast Welting: Grey Pearl Velvet