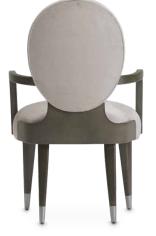

### Arm Chair

Dining style redefined. The Roxbury Park Arm Chair was made with soft gray tones and a glamorous silhouette made to highlight your luxury home style!

Arm Chair

9006004-220

39"h x 24"w x 27.25"d

Veneer: Figured Ash | Wood Finish: Slate | Accents: Brushed Nickel | Seat: Velvet