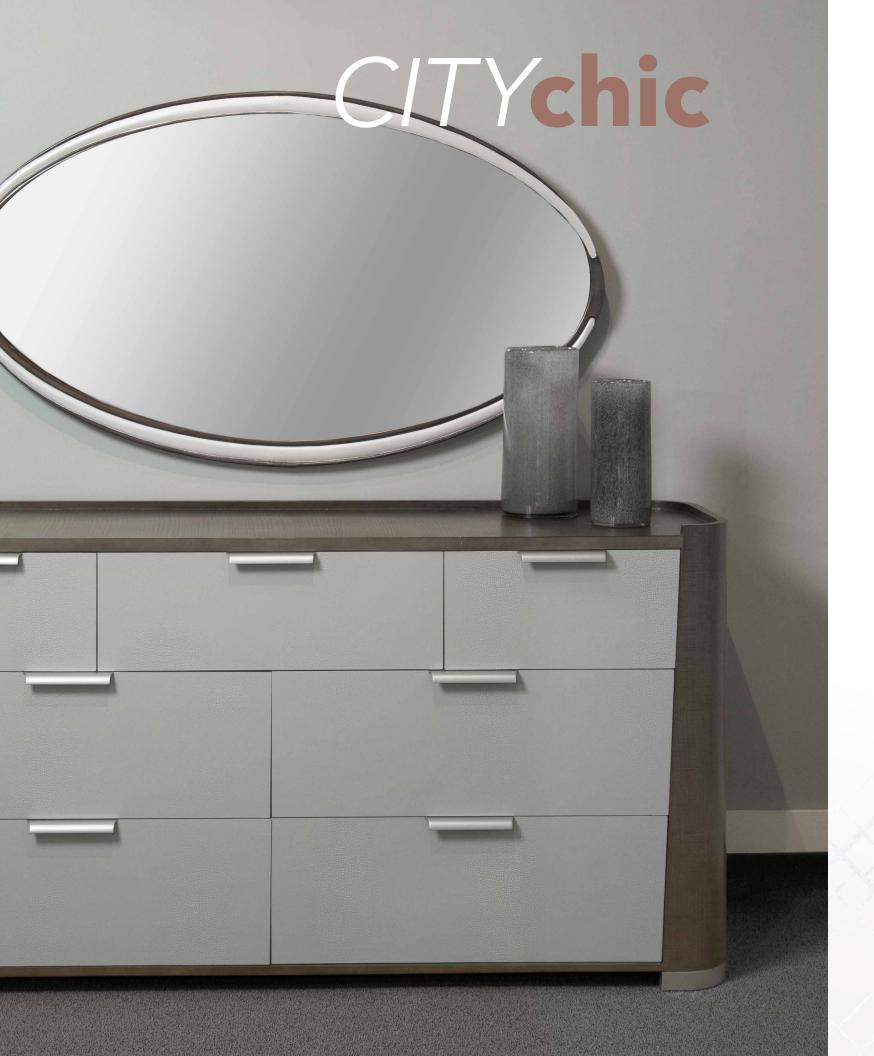

### Dresser & Wall Mirror

Go bold with your style! The Roxbury Park Dresser and Mirror Set gives you the space you need with the distinguished look you want. Never settle for less.

Dresser 9006050-220 35"h x 70.25"w x 18.75"d 9006260-220 38.25"h x 54.25"w x 2"d **Wall Mirror** 

Veneer: Figured Ash | Wood Finish: Slate | Drawer Faces: Faux Shagreen | Accents: Brushed Nickel