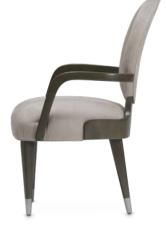

### Arm Chair

Dining style redefined. The Roxbury Park Arm Chair was made with soft gray tones and a glamorous silhouette made to highlight your luxury home style!

Arm Chair

9006004-220

39"h x 24"w x 27.25"d

Veneer: Figured Ash | Wood Finish: Slate | Accents: Brushed Nickel | Seat: Velvet