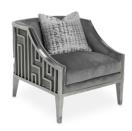

## Accent Chair

This is style! With a striking geometric frame of stainless steel and a pearly gray velvet seat, this Roxbury Park Accent Chair is the ultimate modern shape for today's luxury home.

Accent Chair

9006834-GRPRL-13

31.5"l x 35"d x 30.5"h

Seat: Grey Pearl Velvet | Frame: Stainless Steel