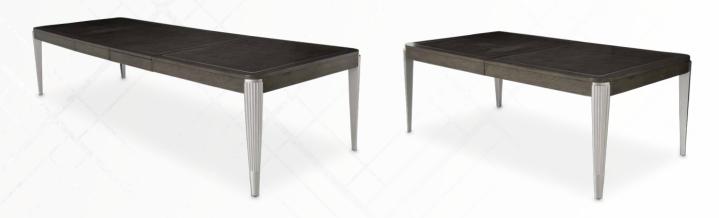

# Dining Table

Feel distinguished every day. With the Roxbury Park Dining Table, you have the space for family and friends and a chic urban style that outlasts every trend.

Rectangular Dining Table 9006000-220 30"h x 81"w x 46"d (Extends to 129"w with two 24" leaves)

Veneer: Figured Ash | Wood Finish: Slate | Leg/Trim Finish: Platinum