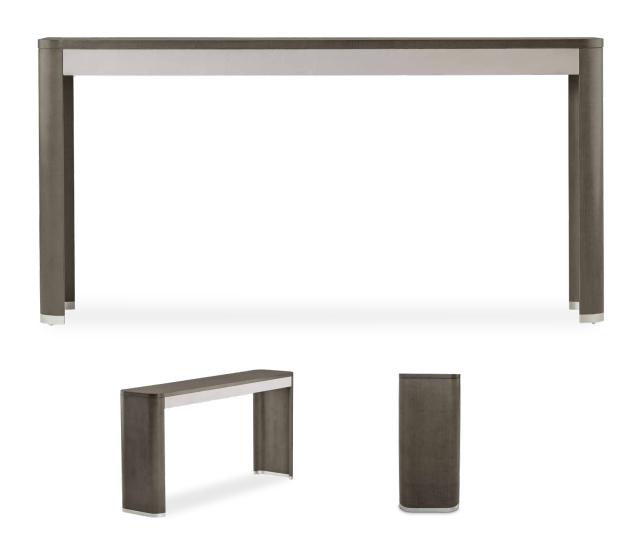

## Console Table

Ready to style your home into an urban chic haven? With the Roxbury Park Console Table, you have a place to accent your home and show off your sophisticated taste in one step.

**Console Table** 9006223-220 32"h x 64"w x 14"d

Veneer: Figured Ash | Wood Finish: Slate | Trim: Faux Shagreen | Accents: Brushed Nickel