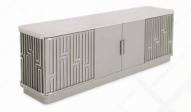

## Media Cabinet

Every detail counts! Prop your TV and tuck away your electronics with this stunning Roxbury Park Media Cabinet. Refined style is at your fingertips!

**Media Cabinet** 

9006081-220 24"h x 72"w x 16"d

Body: Faux Shagreen | Accents: Stainless Steel | Top: Cultured Marble