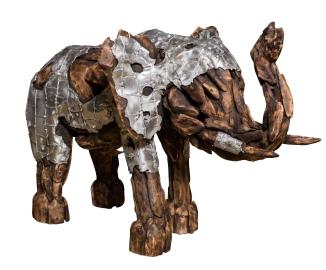

ACF-ARF-ELPHNT-001 Large elephant aluminum scroll design h96 x w100 x d54

ACF-ARF-ELPHNT-002 Small elephant aluminum scroll design h48 x w50 x d24

ACF-ARF-ELPHNT-003L Wood crafted elephant with Aluminum, Large h55 1/4 x w86 3/4 x d39 1/2

ACF-ARF-ELPHNT-003M Wood crafted elephant with Aluminum, Medium h48 x w32 x d64

ACF-ARF-ELPHNT-003S Wood crafted elephant with Aluminum, Small h23 x w15 x d32

ACF-ARF-HORSE-001 Wood crafted horse with metal body coat, detailed scroll mane h72 3/4 x w82 3/4 x d20 1/4