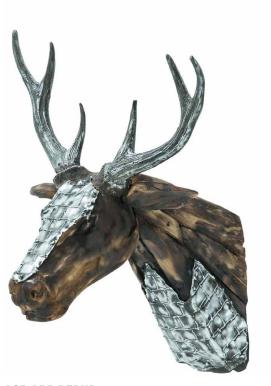

ACF-ARF-DEER-001 Large deer with metal body coat h63 x w65 x d15 3/4

ACF-ARF-HRSHD-001 Horse head with hand applied Aluminum accents h33 1/2 x w26 3/4 x dll 1/2

**ACF-ARF-DERHD-001**Deer head with hand applied metal antlers & accents h23 1/2 x w21 x d19 3/4

ACF-ARF-DERHD-002

Deer head with wood antlers and hand applied metal h32 1/4 x w19 3/4 x d19 3/4

ACF-ARF-BUFHD-001 Buffalo head with hand applied metal accents h22 1/2 x w30 x d1l 3/4

ACF-ARF-CNSOL-001 Wood crafted console table with silver accents h33 x w71 1/2 x d20