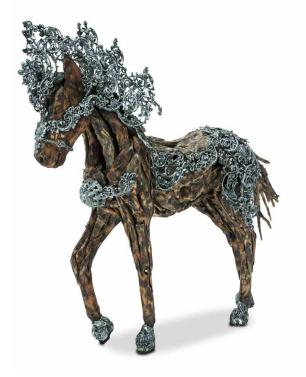

ACF-ARF-ELPHNT-003M Wood crafted elephant with Aluminum, Medium h48 x w32 x d64

ACF-ARF-ELPHNT-003S Wood crafted elephant with Aluminum, Small h23 x w15 x d32

ACF-ARF-HORSE-001 Wood crafted horse with metal body coat, detailed scroll mane h72 3/4 x w82 3/4 x d20 1/4

ACF-ARF-HORSE-002
Trojan horse with silver & gold metal body coat, straight mane h72 x w79 1/2 x d23 1/4

ACF-ARF-HORSE-003
Rearing wood crafted horse with patchwork style metal body coat h108 3/4 x w95 3/4 x d31