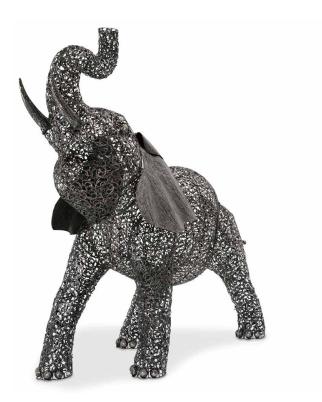

ACF-ARF-ELPHNT-001 Large elephant aluminum scroll design h96 x w100 x d54

ACF-ARF-ELPHNT-002 Small elephant aluminum scroll design h48 x w50 x d24

ACF-ARF-ELPHNT-003L Wood crafted elephant with Aluminum, Large h55 1/4 x w86 3/4 x d39 1/2