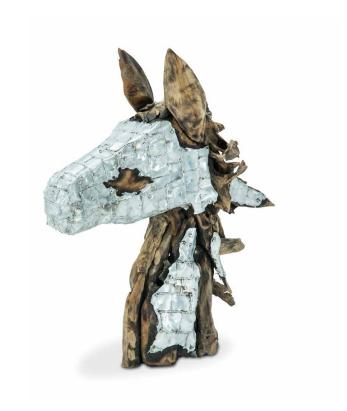

ACF-ARF-DEER-001 Large deer with metal body coat h63 x w65 x d15 3/4

ACF-ARF-HRSHD-001 Horse head with hand applied Aluminum accents h33 1/2 x w26 3/4 x dll 1/2

**ACF-ARF-DERHD-001**Deer head with hand applied metal antlers & accents h23 1/2 x w21 x d19 3/4