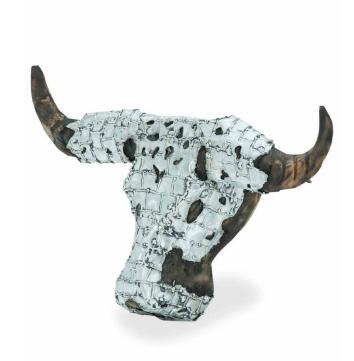

ACF-ARF-DERHD-002

Deer head with wood antlers and hand applied metal h32 1/4 x w19 3/4 x d19 3/4

ACF-ARF-BUFHD-001 Buffalo head with hand applied metal accents h22 1/2 x w30 x d1l 3/4

ACF-ARF-CNSOL-001 Wood crafted console table with silver accents h33 x w71 1/2 x d20