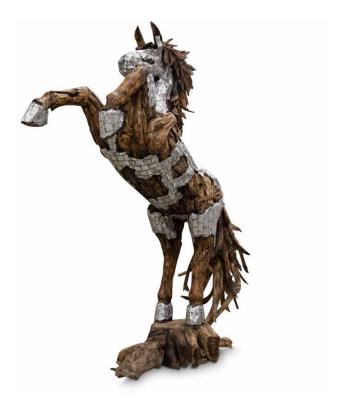

ACF-ARF-HORSE-002
Trojan horse with silver & gold metal body coat, straight mane h72 x w79 1/2 x d23 1/4

ACF-ARF-HORSE-003
Rearing wood crafted horse with patchwork style metal body coat h108 3/4 x w95 3/4 x d31