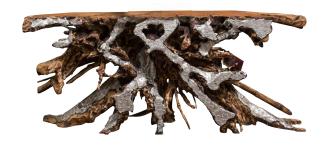

ACF-ARF-DERHD-002

Deer head with wood antlers and hand applied metal h32 1/4 x w19 3/4 x d19 3/4

ACF-ARF-BUFHD-001 Buffalo head with hand applied metal accents h22 1/2 x w30 x d1l 3/4

ACF-ARF-CNSOL-001 Wood crafted console table with silver accents h33 x w71 1/2 x d20