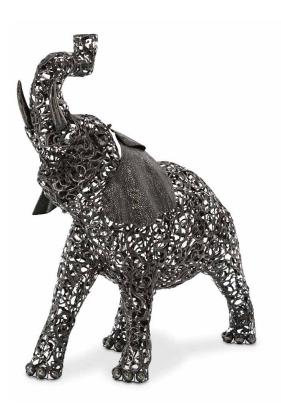

ACF-ARF-ELPHNT-001 Large elephant aluminum scroll design h96 x w100 x d54

ACF-ARF-ELPHNT-002 Small elephant aluminum scroll design h48 x w50 x d24

ACF-ARF-ELPHNT-003L Wood crafted elephant with Aluminum, Large h55 1/4 x w86 3/4 x d39 1/2

ACF-ARF-ELPHNT-003M Wood crafted elephant with Aluminum, Medium h48 x w32 x d64

ACF-ARF-ELPHNT-003S Wood crafted elephant with Aluminum, Small h23 x w15 x d32

ACF-ARF-HORSE-001 Wood crafted horse with metal body coat, detailed scroll mane h72 3/4 x w82 3/4 x d20 1/4