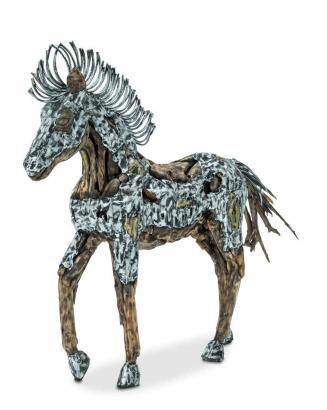

ACF-ARF-HORSE-002
Trojan horse with silver & gold metal body coat, straight mane h72 x w79 1/2 x d23 1/4

ACF-ARF-HORSE-003
Rearing wood crafted horse with patchwork style metal body coat h108 3/4 x w95 3/4 x d31

3 Michael Amini ARTIFACTS 4

ACF-ARF-HORSE-004 Wood crafted horse with patchwork style metal body coat h76 1/2 x w88 3/4 x d23

ACF-ARF-DEER-002 Small deer with metal body coat h46 1/4 x w27 3/4 x d23 3/4