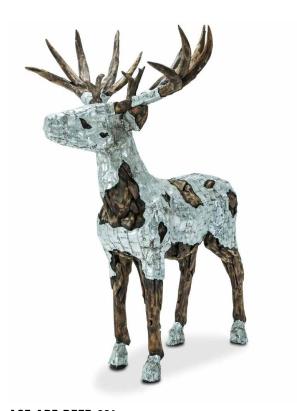

ACF-ARF-DEER-001 Large deer with metal body coat h63 x w65 x d15 3/4

ACF-ARF-HRSHD-001 Horse head with hand applied Aluminum accents h33 1/2 x w26 3/4 x dll 1/2

**ACF-ARF-DERHD-001**Deer head with hand applied metal antlers & accents h23 1/2 x w21 x d19 3/4