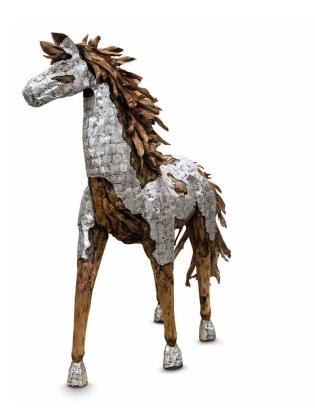

3 Michael Amini ARTIFACTS 4

ACF-ARF-HORSE-004 Wood crafted horse with patchwork style metal body coat h76 1/2 x w88 3/4 x d23

ACF-ARF-DEER-002 Small deer with metal body coat h46 1/4 x w27 3/4 x d23 3/4