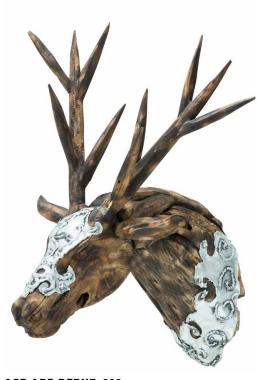

ACF-ARF-DERHD-002

Deer head with wood antlers and hand applied metal h32 1/4 x w19 3/4 x d19 3/4

ACF-ARF-BUFHD-001 Buffalo head with hand applied metal accents h22 1/2 x w30 x d1l 3/4

ACF-ARF-CNSOL-001 Wood crafted console table with silver accents h33 x w71 1/2 x d20