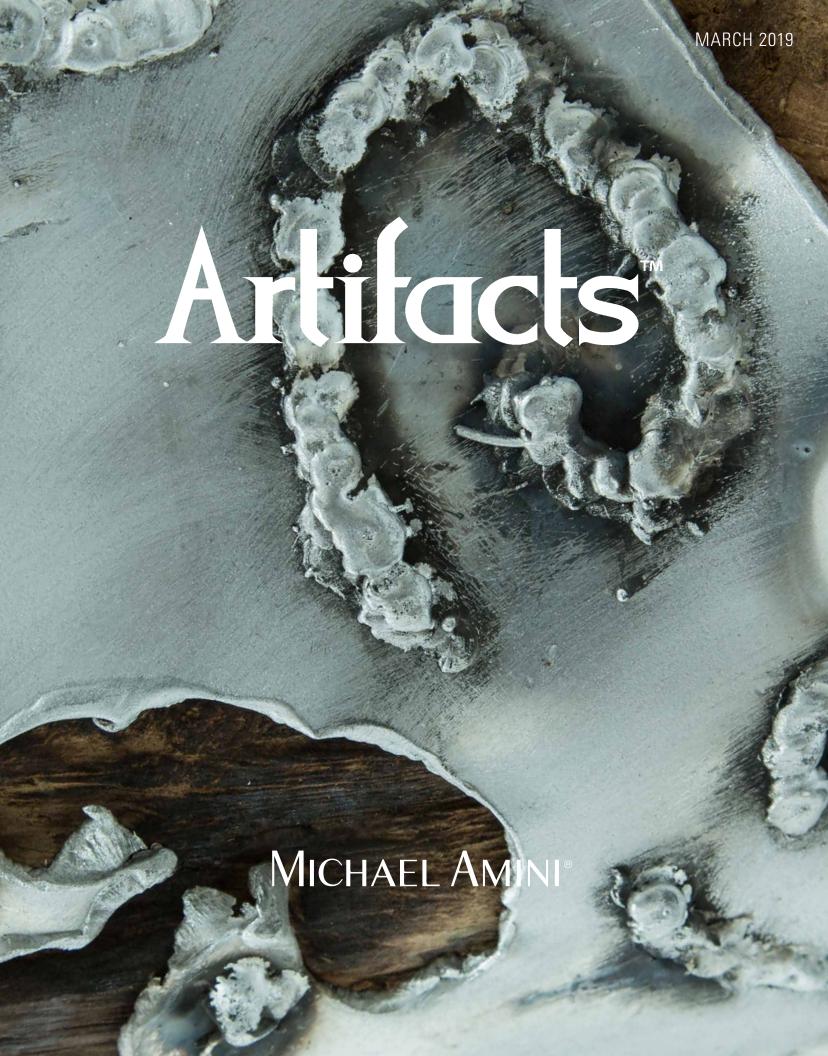

ACF-ARF-ELPHNT-001 Large elephant aluminum scroll design h96 x w100 x d54

ACF-ARF-ELPHNT-002 Small elephant aluminum scroll design h48 x w50 x d24

ACF-ARF-ELPHNT-003L Wood crafted elephant with Aluminum, Large h55 1/4 x w86 3/4 x d39 1/2