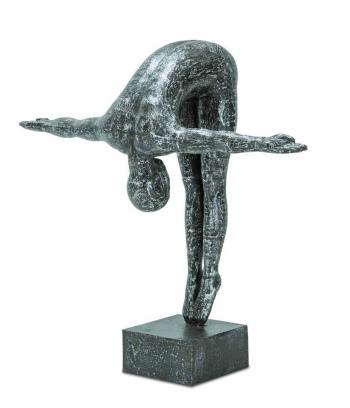

5 Michael Amini ARTIFACTS 6

ACF-ARF-DIVER-001 Diver in motion on cast aluminum base h52 3/4 x w6l x d2l l/4

ACF-ARF-DIVER-002 Vertical diver cast aluminum base h84 1/2 x w15 x d15

7 Michael Amini ARTIFACTS 8