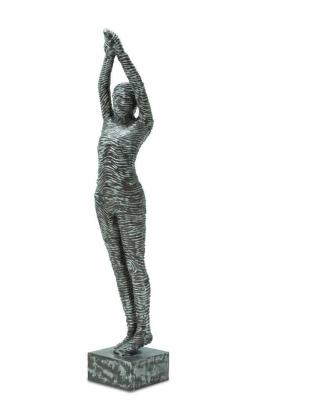

5 Michael Amini ARTIFACTS 6

ACF-ARF-DIVER-001 Diver in motion on cast aluminum base h52 3/4 x w6l x d2l l/4

ACF-ARF-DIVER-002 Vertical diver cast aluminum base h84 1/2 x w15 x d15

7 Michael Amini ARTIFACTS 8