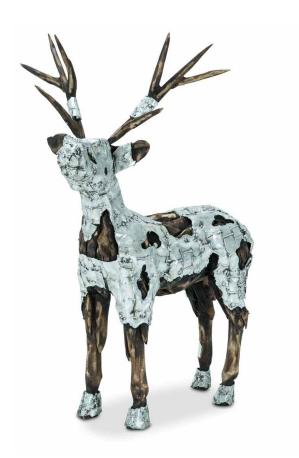

3 Michael Amini ARTIFACTS 4

ACF-ARF-HORSE-004 Wood crafted horse with patchwork style metal body coat h76 1/2 x w88 3/4 x d23

ACF-ARF-DEER-002 Small deer with metal body coat h46 1/4 x w27 3/4 x d23 3/4