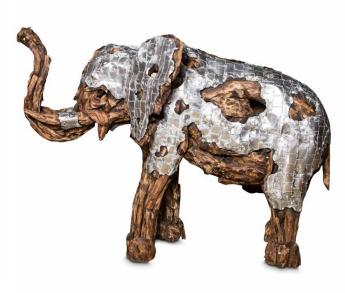

ACF-ARF-ELPHNT-001 Large elephant aluminum scroll design h96 x w100 x d54

ACF-ARF-ELPHNT-002 Small elephant aluminum scroll design h48 x w50 x d24

ACF-ARF-ELPHNT-003L Wood crafted elephant with Aluminum, Large h55 1/4 x w86 3/4 x d39 1/2

ACF-ARF-ELPHNT-003M Wood crafted elephant with Aluminum, Medium h48 x w32 x d64

ACF-ARF-ELPHNT-003S Wood crafted elephant with Aluminum, Small h23 x w15 x d32

ACF-ARF-HORSE-001 Wood crafted horse with metal body coat, detailed scroll mane h72 3/4 x w82 3/4 x d20 1/4